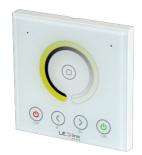

## **Product description**

LED line PRIME wall-mounted RF remote for VARIANTE DIM/CCT controller is a device designed to control the VARIANTE DIM and VARIANTE CCT controllers. It is a perfect alternative to traditional remotes. The wall-mounted VARIANTE remote combines aesthetics with functionality, allowing intuitive control of LED lighting in your home or workplace.

Compatible with LED line® VARIANTE controllers with the TUYA system.

MAX

-20 ÷ 60

Ambient temperature suitable for operation

| Name of the parameter                      | Value        |
|--------------------------------------------|--------------|
| Supply voltage range and voltage type      | 90 - 265V AC |
| Ambient temperature suitable for operation | -20 ÷ 60 °C  |
| Length                                     | 34 mm        |
| Width                                      | 86 mm        |
| Height                                     | 86 mm        |
| Product code                               | 201200       |